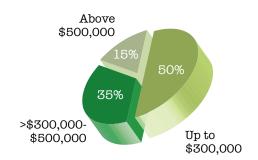

# The membership directory of the Hong Kong Bar Association





# BAR LIST 香港執業大律師名册



Distribution: 8,000

- The only comprehensive, regularly updated listing of all barristers in Hong Kong.
- The directory is relied upon by legal professionals as the most accurate source to locate and hire suitable barristers for High Court cases.

Household Income (HK\$)



**Investment Intention** 











# For further information, please contact:

Paul Davis

T: +852 3796 3060 E: paul@ninehillsmedia.com

## **Advertising Rates**

| Display                                | HK\$   | US\$  |
|----------------------------------------|--------|-------|
| Double Page Spread (DPS)               | 40,000 | 5,300 |
| Outside Back Cover (OBC)               | 40,000 | 5,300 |
| Inside Front Cover (IFC)               | 35,000 | 4,650 |
| Inside Back Cover Plus Flip Card (IBC) | 35,000 | 4,650 |
| Page One                               | 35,000 | 4,650 |
| Divider                                | 30,000 | 4,000 |
| Full Page                              | 25,000 | 3,300 |

#### Special Advertising

| Loose Insert       | 35,000      | 4,650 |
|--------------------