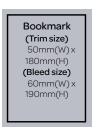

#### Special Advertising

| Loose Insert       | 35,000      | 4,650 |
|--------------------|-------------|-------|
| Bookmark           | 35,000      | 4,650 |
| Specified Position | 10% loading |       |