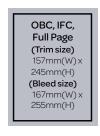

#### **Specifications**

Cover paper: 260gsm Art Card
Divider paper: 260gsm Art Card
ROP pages: 70gsm Matt Art Paper

**Orientation:** Portrait

**Trim Size:** 157mm (W) x 245mm (H)

Binding: Perfect Binding Cover: Matt Lamination Printing: Web Offset