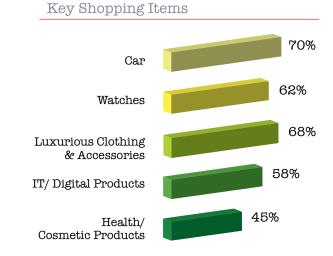

# The membership directory of the Hong Kong Bar Association





# BAR LIST 香港執業大律師名册



Distribution: 8,000

- The only comprehensive, regularly updated listing of all barristers in Hong Kong.
- The directory is relied upon by legal professionals as the most accurate source to locate and hire suitable barristers for High Court cases.

Household Income (HK\$)



**Investment Intention** 











# For further information, please contact:

Paul Davis

T: +852 3796 3060 E: paul@ninehillsmedia.com

## **Advertising Rates**

| Display                                | HK\$   | US\$  |
|----------------------------------------|--------|-------|
| Double Page Spread (DPS)               | 40,000 | 5,300 |
| Outside Back Cover (OBC)               | 40,000 | 5,300 |
| Inside Front Cover (IFC)               | 35,000 | 4,650 |
| Inside Back Cover Plus Flip Card (IBC) | 35,000 | 4,650 |
| Page One                               | 35,000 | 4,650 |
| Divider                                | 30,000 | 4,000 |
| Full Page                              | 25,000 | 3,300 |

#### Special Advertising

| Loose Insert       | 35,000      | 4,650 |
|--------------------|-------------|-------|
| Bookm