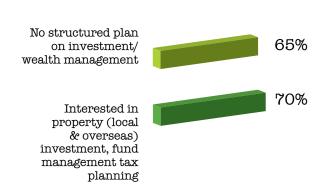

# The membership directory of the Hong Kong Bar Association





# BAR LIST 香港執業大律師名册



Distribution: 8,000

- The only comprehensive, regularly updated listing of all barristers in Hong Kong.
- The directory is relied upon by legal professionals as the most accurate source to locate and hire suitable barristers for High Court cases.

Household Income (HK\$)



**Investment Intention** 











# For further information, please contact:

Paul Davis

T: +852 3796 3060 E: paul@ninehillsmedia.com

## **Advertising Rates**

| Display                                | HK\$   | US\$  |
|----------------------------------------|--------|-------|
| Double Page Spread (DPS)               | 40,000 | 5,300 |
| Outside Back Cover (OBC)               | 40,000 | 5,300 |
| Inside Front Cover (IFC)               | 35,000 | 4,650 |
| Inside Back Cover Plus Flip Card (IBC) | 35,000 | 4,650 |
| Page One                               | 35,000 | 4,650 |
| Divider                                | 30,000 | 4,000 |
| Full Page                              | 25,000 | 3,300 |

#### Special Advertising

| Loose Insert       | 35,000      | 4,650 |
|--------------------|-------------|-------|
| Boo