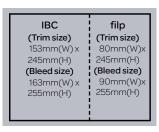

## **Advertising Rates**

| Display                                | HK\$   | US\$  |
|----------------------------------------|--------|-------|
| Double Page Spread (DPS)               | 40,000 | 5,300 |
| Outside Back Cover (OBC)               | 40,000 | 5,300 |
| Inside Front Cover (IFC)               | 35,000 | 4,650 |
| Inside Back Cover Plus Flip Card (IBC) | 35,000 | 4,650 |
| Page One                               | 35,000 | 4,650 |
| Divider                                | 30,000 | 4,000 |
| Full Page                              | 25,000 | 3,300 |